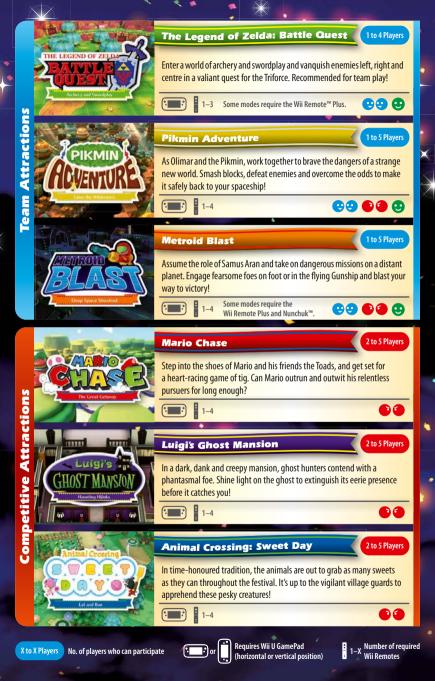

#### A Guide to Nintendo Land Plaza



# 1)Central Tower

Spend Nintendo Land Coins earned from attractions here to play the Coin Game.



## Attraction Gates

These are the entrances to the 12 main attractions.



## 3) Tour Train

This little steam train will take you on an Attraction Tour. Family and friends welcome!



## 4) Prizes

You can win all sorts of prizes from the Coin Game. See if you can get them all!



320046Q

## 5) Mii Characters

When you connect to the internet, Mii<sup>™</sup> characters from all over the world will come and visit you.

#### **Electronic Manual**

Press the (a) HOME Button while this software is running, then select 77 to view the electronic manual. Please read this manual thoroughly to ensure maximum enjoyment of your new software.



For support