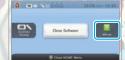

#### **Electronic Manual**

Press the (a) HOME Button while this software is running, then select 77 to view the electronic manual. Please read this manual thoroughly to ensure maximum enjoyment of your new software.