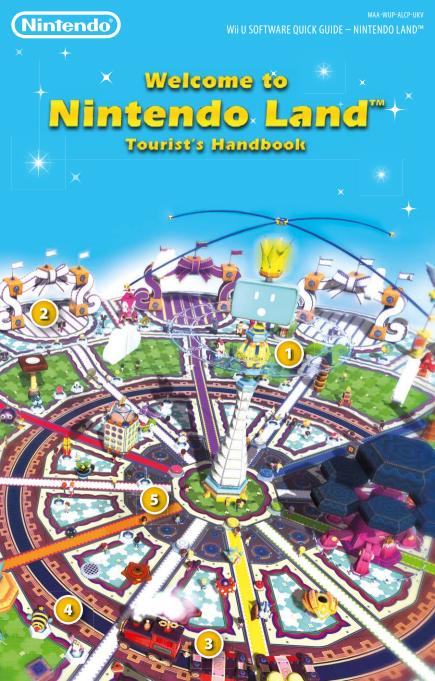

#### A Guide to Nintendo Land Plaza

# 1)Central Tower

Spend Nintendo Land Coins earned from attractions here to play the Coin Game.

## Attraction Gates

These are the entrances to the 12 main attractions.

## 3) Tour Train

This little steam train will take you on an Attraction Tour. Family and friends welcome!

## 4) Prizes

You can win all sorts of prizes from the Coin Game. See if you can get them all!

320046Q

## 5) Mii Characters

When you connect to the internet, Mii<sup>™</sup> characters from all over the world will come and visit you.