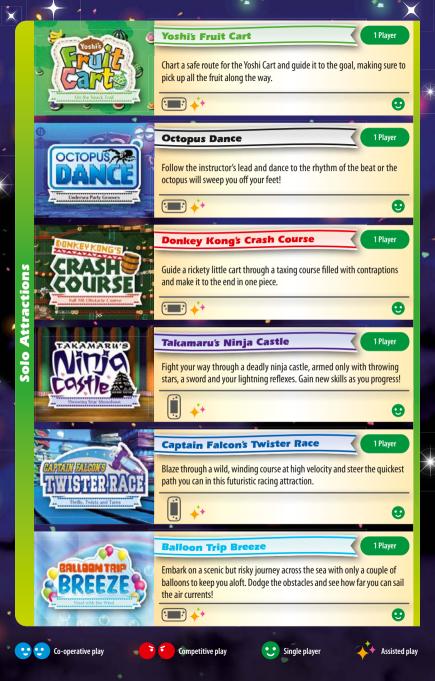

#### A Guide to Nintendo Land Plaza



# 1)Central Tower

Spend Nintendo Land Coins earned from attractions here to play the Coin Game.



## Attraction Gates

These are the entrances to the 12 main attractions.



## 3) Tour Train

This little steam train will take you on an Attraction Tour. Family and friends welcome!



## 4) Prizes

You can win all sorts of prizes from the Coin Game. See if you can get them all!



320046Q

## 5) Mii Characters

When you connect to the internet, Mii<sup>™</sup> characters from all over the world will come and visit you.

#### **Electronic Manual**

Press the (a) HOME Button while this software is running, then select 77 to view the electronic manual. Please read this manual thoroughly to ensure maximum enjoyment of your new software.



For support,