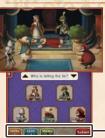

Pressing a witness allows you more insight into their testimony. This can cause them to change their testimony and help uncover new evidence.

You can question a witness in order to hear their opinion on another witness's testimony. Look around using the magnifying glass to see if anyone is behaving suspiciously.