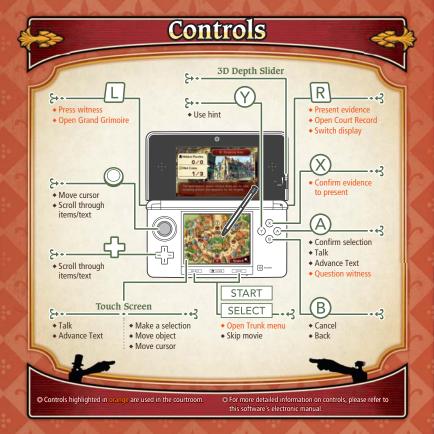

#### The Icons at a Glance

- Use a hint coin to get a hint about the puzzle (super hints cost two coins).
- Quit the current puzzle and leave it for later.
- Enable the Memo Function.
- Start the puzzle again from the beginning.

Cancel your last action.

There are many different kinds of puzzles to be found in the town of Labyrinthia. For each kind, you'll have to read the description and instructions carefully in

Submit your answer.