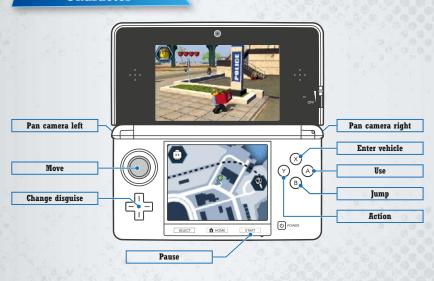

## Character

## Disguise Swapping

Chase McCain goes undercover in different disguises that give him a wide range of exciting abilities. Tap on the Touch Screen or use to quickly switch to any of Chase's available disguises.

## Free Running

Free Running allows Chase to move effortlessly around LEGO® City at high speed. Look out for the blue and white bricks situated throughout LEGO® City. Press (B) to vault, climb and shimmy your way over obstacles.

### Combat

The combat system in LEGO® City allows Chase to switch focus between opponents and defend against multiple attackers.

### **Quick Throw**

Press (\*) when close to an enemy and Chase will perform a quick throw.

## Counter

Press  $\bigotimes$  at the correct moment to counter any attack. Look out for the prompt!

#### **Grabs and Advanced Throws**

Press A when close to an opponent to grab them. Press A while grabbing an opponent to change your hold on them, or Y to perform a takedown move.

#### **Aimed Throws**

Hold  $\bigodot$  while grabbing an opponent and use  $\bigodot$  to aim. Release  $\bigodot$  to throw them into other opponents or LEGO® objects.

#### **Handcuffs**

Once an opponent has been put on the ground, Chase must quickly handcuff them before they can recover. Approach them and press A to make the arrest.

LEGO and the LEGO logo are trademarks of the LEGO Group.