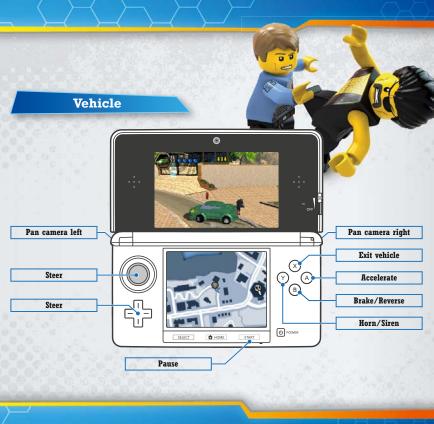

www.legosurvey.com/CITY

Visita www.legosurvey.com/City y rellena el cuestionario para acceder a los cheat codes del videojuego LEGO® City Undercover: The Chase Begins.

Rendez-vous sur www.legosurvey.com/CITY pour remplir un questionnaire et obtenir des codes de triche pour le jeu vidéo LEGO® City Undercover: The Chase Begins.

# CONTROLS

## Character





## Disguise Swapping

Chase McCain goes undercover in different disguises that give him a wide range of exciting abilities. Tap on the Touch Screen or use to quickly switch to any of Chase's available disguises.



## Free Running

Free Running allows Chase to move effortlessly around LEGO® City at high speed. Look out for the blue and white bricks situated throughout LEGO® City. Press (B) to vault, climb and shimmy your way over obstacles.



### Combat

The combat system in LEGO® City allows Chase to switch focus between opponents and defend against multiple attackers.

### **Quick Throw**

Press (\*) when close to an enemy and Chase will perform a quick throw.

## Counter

Press  $\bigotimes$  at the correct moment to counter any attack. Look out for the prompt!



#### **Grabs and Ad